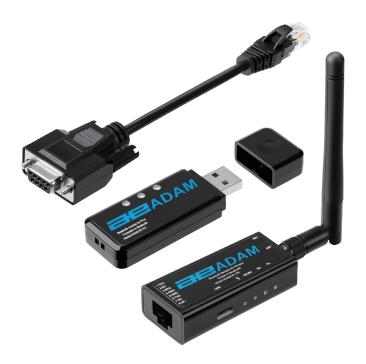

## **Adam Connect**

Simplify data transfer from scales and balances with Adam Connect wireless connectivity. The plug-and-play Adam Connect Bluetooth module works with compatible weighing devices to transmit data up to 35 ft. away to PCs or printers using the Adam Connect USB PC Connector (for data collection using the AdamDU software or other LIMS systems) and Printer Connector modules. For a customized setup, select only the receiver modules you need. The Bluetooth module is required with each configuration.

## Plug-and-play wireless connectivity for data communication between scales and balances with PCs and printers

| Item NumberD | escription                  | Item Code |
|--------------|-----------------------------|-----------|
| 8000011571 B | luetooth Sender             | BTM-01    |
| 8000011587B  | luetooth-to-Printer Receive | r BTM-02  |
| 3074010507B  | luetooth-to-PC Receiver     | BTM-03    |