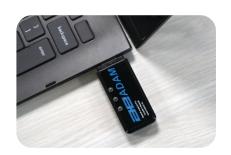

## **Adam Connect**

Simplify data transfer from scales and balances with Adam Connect wireless connectivity. The plug-and-play Adam Connect Bluetooth module works with compatible weighing devices to transmit data up to 35 ft. away to PCs or printers using the Adam Connect USB PC Connector (for data collection using the AdamDU software or other LIMS systems) and Printer Connector modules. For a customized setup, select only the receiver modules you need. The Bluetooth module is required with each configuration.