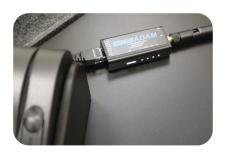

## **Adam Connect**

Simplify data transfer from scales and balances with Adam Connect wireless connectivity. The plug-and-play Adam Connect Bluetooth module works with compatible weighing devices to transmit data up to 35 ft. away to PCs or printers using the Adam Connect USB PC Connector (for data collection using the AdamDU software or other LIMS systems) and Printer Connector modules. For a customized setup, select only the receiver modules you need. The Bluetooth module is required with each configuration.