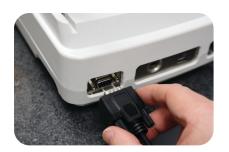

## **Adam Connect**

Simplify data transfer from scales and balances with Adam Connect wireless connectivity. The plug-and-play Adam Connect Bluetooth module works with compatible weighing devices to transmit data up to 35 ft. away to PCs or printers using the Adam Connect USB PC Connector (for data collection using the AdamDU software or other LIMS systems) and Printer Connector modules. For a customized setup, select only the receiver modules you need. The Bluetooth module is required with each configuration.